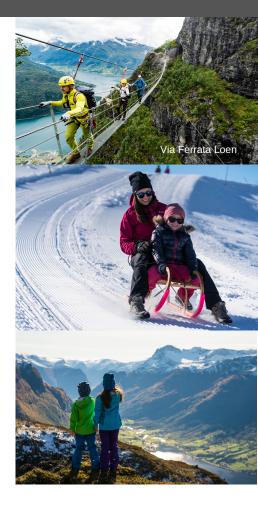

## **ABOUT LOEN SKYLIFT**

- Aerial Tramway (Cable Car) to Mt. Hoven, 1011 m.a.s.l.
- Fjord station in Loen ticket office, kiosk and shop
- Mountain station at Mt. Hoven (1011 m.a.s.l.).
  Viewing platforms and Hoven Restaurant
- Signposted and prepared walking trails, for all levels.
- Guided adventures with Loen Active all year: hiking, via ferrata, skiing, snowshoeing. sledding etc.
- · Open all year.