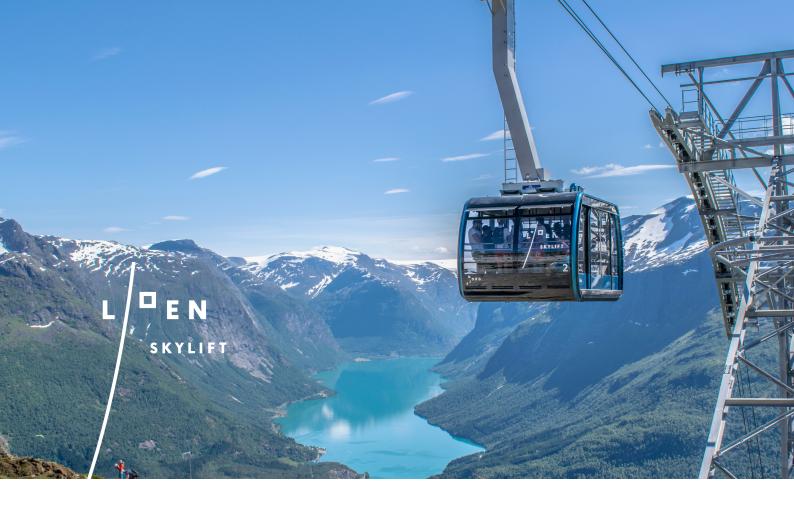

# FROM FJORD TO SKY IN 5

Loen Skylift – a new attraction and adventure arena, at the inner part of the Nordfjord, in the heart of Fjord Norway. A Cable Car will lift you from the fjord to 1011 m. Enjoy the views of the fjord landscape and Jostedalsbreen National Park – from the restaurant table, or while hiking in the mountains. Loen Skylift is open all year.

Cable Car to 1011 m. above the fjord

Outdoor Adventures all year

Restaurant and viewpoint

Loen Skylift | NO-6789 Loen | +47 57 87 59 00 | post@loenskylift.no | loenskylift.no

## **ABOUT LOEN SKYLIFT**

- Aerial Tramway (Cable Car) to Mt. Hoven, 1011 m.a.s.l.
- Fjord station in Loen ticket office, kiosk and shop
- Mountain station at Mt. Hoven (1011 m.a.s.l.).
  Viewing platforms and Hoven Restaurant
- Signposted and prepared walking trails, for all levels.
- Guided adventures with Loen Active all year: hiking, via ferrata, skiing, snowshoeing. sledding etc.
- · Open all year.