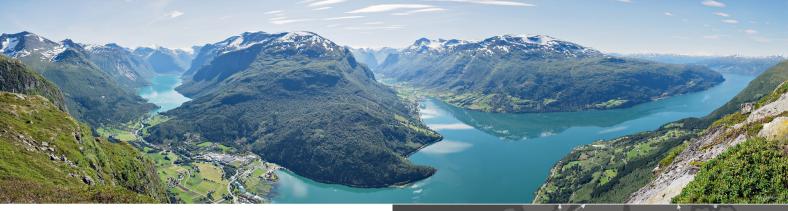

# FROM FJORD TO SKY IN 5

Loen Skylift – a new attraction and adventure arena, at the inner part of the Nordfjord, in the heart of Fjord Norway. A Cable Car will lift you from the fjord to 1011 m. Enjoy the views of the fjord landscape and Jostedalsbreen National Park – from the restaurant table, or while hiking in the mountains. Loen Skylift is open all year.

## **ABOUT LOEN SKYLIFT**

- Aerial Tramway (Cable Car) to Mt. Hoven, 1011 m.a.s.l.
- Fjord station in Loen ticket office, kiosk and shop
- Mountain station at Mt. Hoven (1011 m.a.s.l.).
  Viewing platforms and Hoven Restaurant
- Signposted and prepared walking trails, for all levels.
- Guided adventures with Loen Active all year: hiking, via ferrata, skiing, snowshoeing. sledding etc.
- · Open all year.